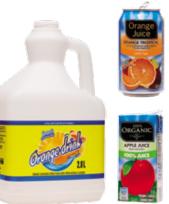

## Paper and cardboard

- Newspapers and paper inserts.
- Catalogues and magazines.
- Paper (e.g. letters, envelopes and window envelopes, greeting cards, brochures, non-foil giftwrap, paper bags, etc.).
- Cardboard (e.g. cereal boxes, pizza boxes, tissue boxes, paper towel and toilet paper tubes, etc.).
- Telephone books and paperback books.
- Shredded paper (in a clear plastic bag and tie handles).
- Tetra Paks.

## Plastic 13233455657

- Clean plastic containers labelled with the recycling symbol 1-7.
- No polystyrene foam (e.g. Styrofoam<sup>™</sup>).
- Liquid detergent, fabric softener and shampoo bottles, plastic clamshell trays (not Styrofoam™), yogurt and margarine containers.
- Plastic bags (e.g. grocery bags, plastic food bags, bubble wrap, etc.).
   Bundle plastic bags into one plastic bag and tie handles.