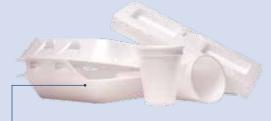

### Polystyrene foam

 Styrofoam<sup>™</sup> packing materials (blocks or peanuts), Styrofoam<sup>™</sup> cups, or Styrofoam<sup>™</sup> food containers, even if labelled as recycling symbol 6.