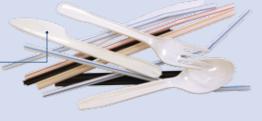

#### Plastics without a number

• Plastics without a 1-7 recycling symbol (e.g. straws, plastic cutlery, etc.).