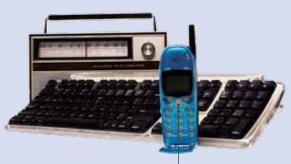

#### **Electronics**

 Electronics such as televisions, computer monitors, CPUs and printers are only accepted at electronic recycling depots throughout the city. Visit calgary.ca/waste for locations.