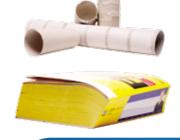

## Paper and cardboard

- Newspapers and paper inserts.
- Catalogues and magazines.
- Paper (e.g. letters, envelopes and window envelopes, greeting cards, brochures, non-foil giftwrap, paper bags, etc.).
- Cardboard (e.g. cereal boxes, pizza boxes, tissue boxes, paper towel and toilet paper tubes, etc.).
- Telephone books and paperback books.
- Shredded paper (in a clear plastic bag and tie handles).
- Tetra Paks.