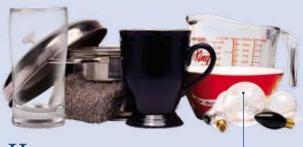

#### Housewares

• Frying pans, drinking glasses, wire coat hangers, mirrors, light bulbs, dishes, ceramics, utensils, etc.

Cette information est également disponible en français. Veuillez consulter le site calgary.ca/bluecart ou composer le 3-1-1.