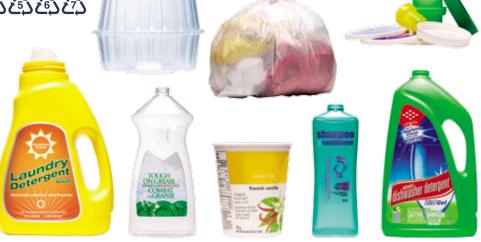

## Plastic 13233455657

- Clean plastic containers labelled with the recycling symbol 1-7.
- No polystyrene foam (e.g. Styrofoam<sup>™</sup>).
- Liquid detergent, fabric softener and shampoo bottles, plastic clamshell trays (not Styrofoam™), yogurt and margarine containers.
- Plastic bags (e.g. grocery bags, plastic food bags, bubble wrap, etc.).
   Bundle plastic bags into one plastic bag and tie handles.

#### Plastics without a number

• Plastics without a 1-7 recycling symbol (e.g. straws, plastic cutlery, etc.).

## Mixed packaging

• Mixed packaging (e.g. deodorant sticks, toothpaste tubes, disposable drinking cups, frozen juice containers) or items made from more than one type of material.

Toys or sporting goods