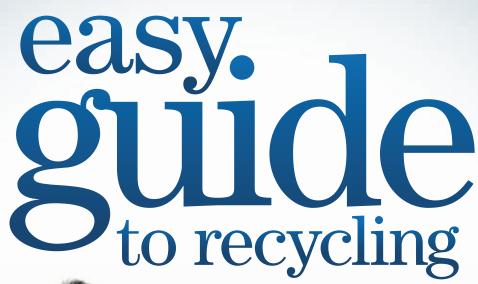

# Yes!

Place these items in your blue cart.

How to prepare your materials:

- Clean items of food and other residue.
- Place all recyclables in the cart no sorting is required.
- It's okay to leave labels on metal food cans, glass bottles, plastic containers, etc.
- Remove lids and caps and place in cart.
- Place metal food can lids inside can or leave attached.
- Material shouldn't be in bags, with two exceptions:
  - Bundle plastic bags into one plastic bag and tie handles.
  - Place shredded paper in clear plastic bag and tie handles.
- If in doubt, check it out at calgary.ca/bluecart.

## Yes! Place these items in your blue cart.