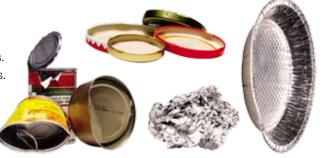

#### Metal

- Clean metal food and beverage cans.
- Metal lids and caps.
- Clean aluminum foil, aluminum foil plates and containers.