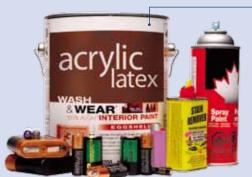

#### Hazardous materials

• Paint cans, aerosol cans, lighters, batteries or oil. Please visit calgary.ca/waste for drop-off locations and proper disposal instructions. Note, if a container has both a hazardous materials symbol and recycling symbol, do not place it in the blue cart.