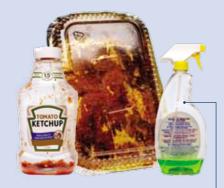

## Plastic 13233455657

- Clean plastic containers labelled with the recycling symbol 1-7.
- No polystyrene foam (e.g. Styrofoam<sup>™</sup>).
- Liquid detergent, fabric softener and shampoo bottles, plastic clamshell trays (not Styrofoam™), yogurt and margarine containers.
- Plastic bags (e.g. grocery bags, plastic food bags, bubble wrap, etc.).
   Bundle plastic bags into one plastic bag and tie handles.